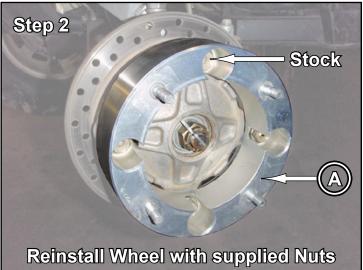

## INSTALLATION INSTRUCTIONS

# Wheel Spacers/Adapters

| Item | Description             |
|------|-------------------------|
| Α    | Wheel Spacers with Nuts |







### Read instructions and view illustrations before beginning.

# Need help with your installation?



sales@superatv.com



www.superatv.com



1-812-574-7777



8:00am - 9:00pm EST M-Th 8:00am - 7:00pm EST Friday

9:00am - 2:00pm EST Saturday

Thank You



#### **Liability Statement**

SuperATV's products are designed to best fit users ATV/UTV under stock conditions. Adding, modifying, or fabricating any factory, or aftermarket, parts will void any warranty provided by SuperATV and is not recommended. SuperATV's products could interfere with other aftermarket accessories. If user has aftermarket products on machine, contact SuperATV to verify that they will work together.

Although SuperATV has thousands of satisfied customers, user should be aware that installing lift kits, long trave