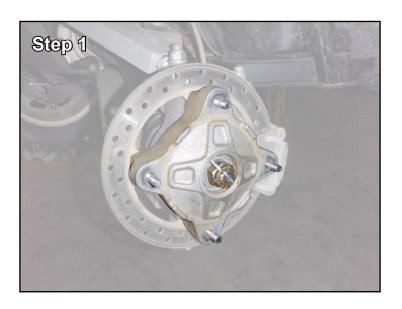

## INSTALLATION INSTRUCTIONS

# Wheel Spacers/Adapters

| Item | Description             |
|------|-------------------------|
| Α    | Wheel Spacers with Nuts |







### Read instructions and view illustrations before beginning.

# Need help with your installation?



sales@superatv.com



www.superatv.com



1-812-574-7777



8:00am - 9:00pm EST M-Th 8:00am - 7:00pm EST Friday

9:00am - 2:00pm EST Saturday

Thank You



#### **Liability Statement**

SuperATV's products are designed to best fit users ATV/UTV under stock conditions. Adding, modifying, or fabricating any factory, or aftermarket, parts will void any warranty provided by SuperATV and is not recommended. SuperATV's products could interfere with other aftermarket accessories. If user has aftermarket products on machine, contact SuperATV to verify that they will work together.

Although SuperATV has thousands of satisfied customers, user should be aware that installing lift kits, long tra